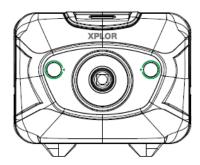

## **Product Specifications**

Model no.: PH15

Product Name : Task Headlamp

Lumen output\* : 300 / 150 / 5 lm (+/- 15%)

Candela\* : Max 6200 cd (+/- 15%)

Beam Distance\* : Max 157m (+/- 15%)

Runtime\* : 100%: 5H, 50%: 8H, 1.5%: 69H

Battery type : 3 x AAA (Alkaline / NiMH)

LED chip : Cree XP-G2

IP rate\* : IPX6

Shock proof\* : Impact resistant, 1m

Sensor function : Motion sensor (brightness model)

Model no.: PH15

## Key features:

Motion sensor to change brightness levels by simply waving hand

- Long beam distance for improved vision
- Optimized performance with Alkaline or NiMH battery
- Advanced optical design for spot and flood beam in one
- Water-resistant design
- Convenient single button operation
- PWM regulation for accurate light output at different levels
- Lockout mode for accidental activation
- Reverse polarity protection
- Light and comfortable to use
- Utilizes Cree LED