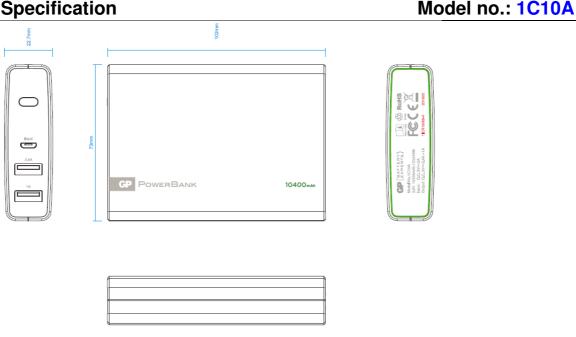

Model no.: 1C10A

Dimensions : 72 (L) x 22 (W) x 102 (H) mm

Weight : 228 g +/- 10g (approx.)

Certification : CE, FCC, UN38.3, IEC62133, IEC60950

Warranty Period : 12 months from ex-factory date