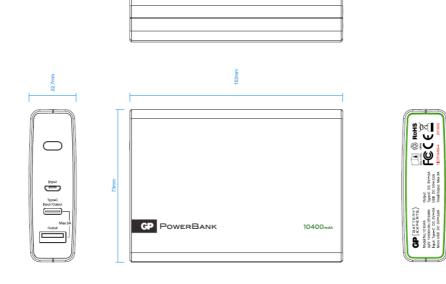

| Dimensions      | : 72 (L) x 22 (W) x 102 (H) mm        |
|-----------------|---------------------------------------|
| Weight          | : 228 g +/- 10g (approx.)             |
| Certification   | : CE, FCC, UN38.3, IEC62133, IEC60950 |
| Warranty Period | : 12 months from ex-factory date      |